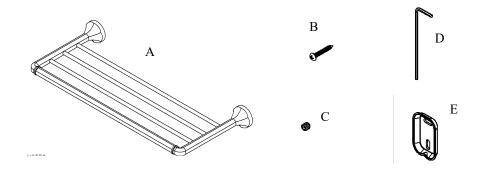

## Volkano Magma Towel Shelf Installation Guide

Code: V2713, V2714

| Parts Included  | QTY |  |
|-----------------|-----|--|
| A - Towel Shelf | 1   |  |
| B - Screw       | 4   |  |
| C - Set Screw   | 2   |  |
| D - Allen Key   | 1   |  |
| E - Bracket     | 2   |  |