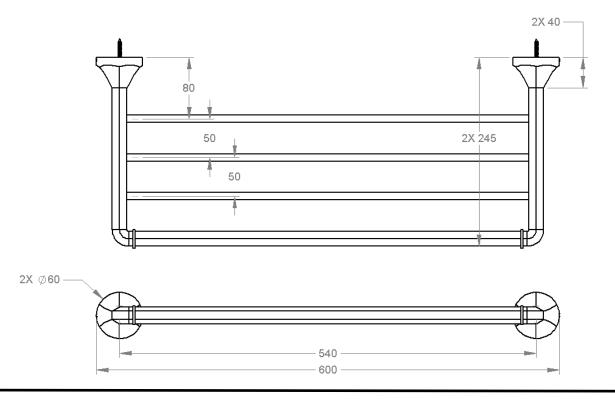

| Mod | del# | Description       | Finish         | Weight (lb) | WxHxD (mm)     | WxHxD (Inches) | Metal Type |
|-----|------|-------------------|----------------|-------------|----------------|----------------|------------|
| V27 | 713  | Magma Towel Shelf | Chrome         | 3.4         | 600 x 60 x 245 | 24 x 2.4 x 9.6 | Brass      |
| V27 | 714  | Magma Towel Shelf | Brushed Nickel | 3.4         | 600 x 60 x 245 | 24 x 2.4 x 9.6 | Brass      |